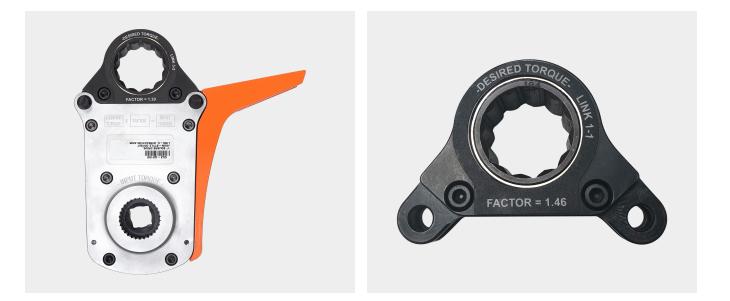

## HYTORC OFFSET LINK

The **HYTORC Offset Link** provides an extension for HYTORC square drive tools allowing operators to tighten bolts that are difficult or impossible to reach with limited overhead clearance or nearby obstructions. The Offset Links also work great where bolts protrude above the nut where standard sockets won't fit. The Offset Link provides interchangeable cartridges that allow the links to be quickly interchanged in the field to fit different size nuts. The HYTORC Offset Link delivers accurate torque from the square drive tool to the fastener to minimize operator error and improve safety.

## **TOOL COMPATIBILITY**

The Offset Link is compatible with all HYTORC The Offset Link provides an interchangeable Hydraulic, Pneumatic and Electric Torque tools. The Offset Link comes in two basic drive types compatible with either 3/4" and 1" square drives. The torque multiplication factor for each cartridge is clearly marked; simply multiply the factor by the desired torque and set the torque on the tool for accurate and repeatable bolting operations.

## INTERCHANGEABILITY

cartridge system that allows the user to easily change out cartridges in the field to accommodate a range of hex sizes. The Offset Link is compatible with the HYTORC Washer which eliminates bending and side load while increasing the safety and speed of all bolting operations.