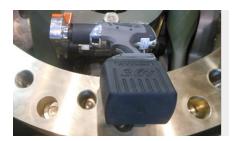

## LOW-CLEARANCE ACCESS

The Offset Link provides a convenient low-profile extension that allows squaredrive tools to reach bolts that are otherwise difficult to access because of obstructions. The links essentially allow the square drive tool to function as a low-clearance tool thereby eliminating the need for additional tooling. This bolting configuration is ideal for tightening fasteners with protruding bolts.